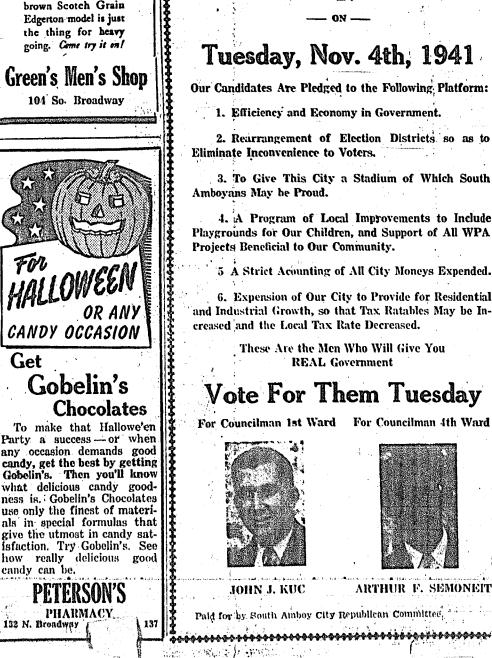

In acknowledge tunity to cast their votes for three election for the first time. local men, candidatts for county of \_\_\_\_ In the First Ward, Anton Walersat ing the many presentations made sentations made, fices, Two of the county candidates is the candidate i the Democrats, Father Foley ex-are Republicans. Donald W. Reed, and his opponent is John Kuc; while ciation of the co-holder, and Robert P. Mason, candi- ic candidate is William Nehrkorn, operation, of all date for coroner. On the Democratic and the Republican is Arthur Semo-the people of the side for coroner. On the Democratic and the Republican is Arthur Semothe people of the side, Frank Kurzawa is a standidate neit. parish. He recall- for coroner. On the Democratic and ed the many hap-