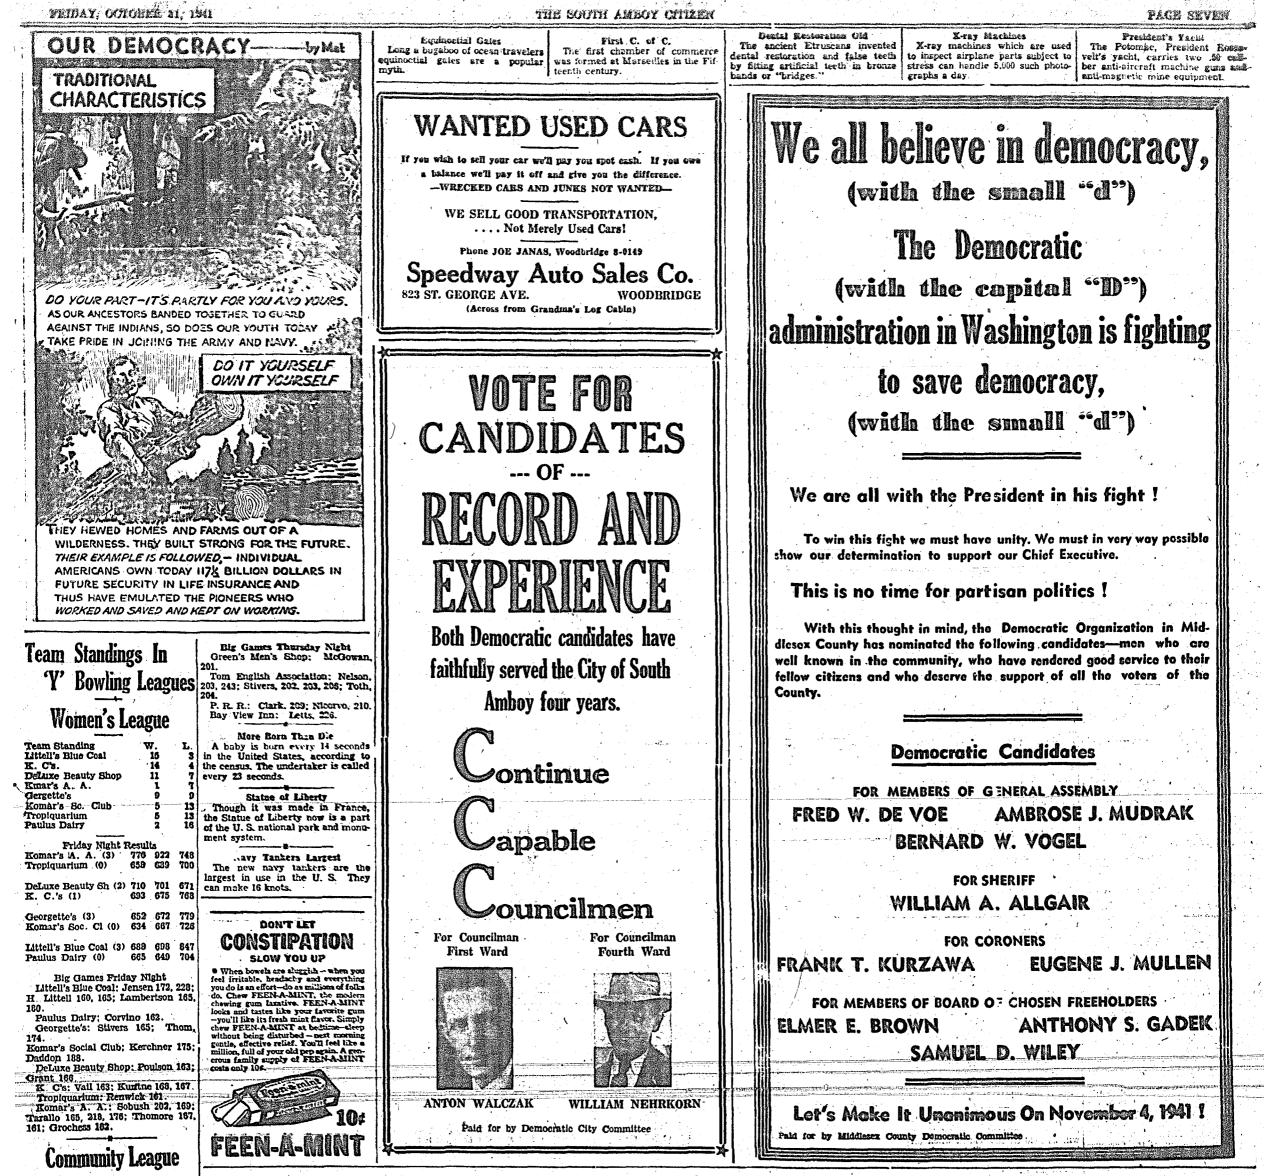

Final Meeting of Present Campaign Ten Men Will Leave **Took Place Here Last Evening When** Democrats Held Mechanicsville Rally

Concerning Redistricting Walczak Declares He Will Not Let The Minority Tell The Majority What To Do. Nehrkorn Declares Democrats Are "Running On Their Record" But Republicans Have No Experience

### DOHANEY HITS AT BOTH REPUBLICAN CANDIDATES

The 1941 campaign, which has Walczak again brought up the re-een unusually viril considering an alignment of voting districts in his Off Year" came to a close last ward and he admitted he had attend-"Off Year" came to a close last ward and he admitted he had attend-night with a meeting held at Anton's ed the conferences at which the mat-Hall in Mechanicsville, at which the local and county candidates spoke present system is just when all fac-briefly, and the three Democratic tors are considered, and he dechar-councilment who are not conditioned of will not be the tork of the the tork of the councilmen who are not candidates ed. "I will not stand for the minor-this year spoke in behalf of the re-ity telling the majority what to do. election of their council colleagues so long as have anything to do with

urging that thall-Democratic coun-it". cil be continued. John Stolte, First "Get on the band wagon", urged Ward Committeeman, presided at Municipal Chairman Thomas Dohaney, who also spoke of the redis-Furth Ward Cuncil Candidate, tricting declaring he would make William Mehrkorn repeated the sure that the people of Mechanics-charge frequently made during the ville "will not have to go down to bad company and he can't win". He also talked in behalf of the coun-

In acknowledge tunity to cast their votes for three election for the first time. local men, candidatts for county of \_\_\_\_ In the First Ward, Anton Walersat ing the many presentations made sentations made, fices, Two of the county candidates is the candidate i the Democrats, Father Foley ex-are Republicans. Donald W. Reed, and his opponent is John Kuc; while ciation of the co-holder, and Robert P. Mason, candi- ic candidate is William Nehrkorn, operation, of all date for coroner. On the Democratic and the Republican is Arthur Semo-the people of the side for coroner. On the Democratic and the Republican is Arthur Semothe people of the side, Frank Kurzawa is a standidate neit. parish. He recall- for coroner. On the Democratic and ed the many hap-